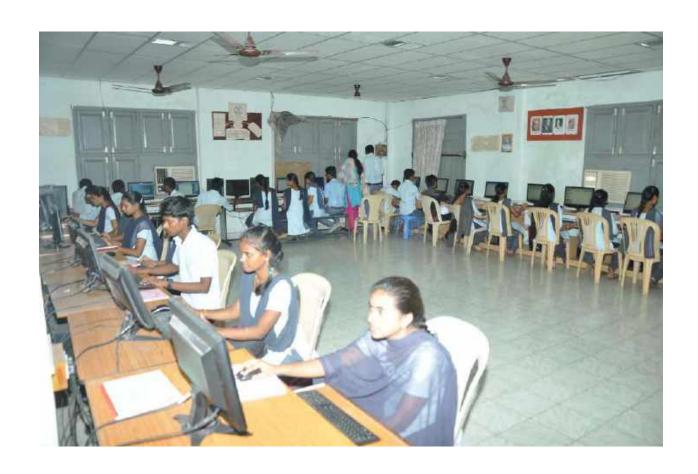

Three computer labs with 166 computers with 15 KV power backup. The college firmly believes that usage of ICT facilities and other technological tools are important for the college development in tune with the vision and mission of the college. The technology helps in providing quality education for all. 10 Internet access points with 150 mbps are arranged in the college and these access points are frequently monitored.

#### STUDENT – COMPUTER RATIO

| SL NO | NAME OF THE | NUMBER OF | LATEST    | STUDENT  |
|-------|-------------|-----------|-----------|----------|
|       | EQUIPMENT   | COMPUTERS | NUMBER OF | COMPUTER |
|       |             |           | STUDENTS  | RATIO    |
| 1     | COMPUTERS   | 120       | 1152      | 6.9      |
| 2     | LAPTOPS     | 17        |           |          |
| 3     | TABS        | 29        |           |          |
| TOTAL |             | 166       |           |          |